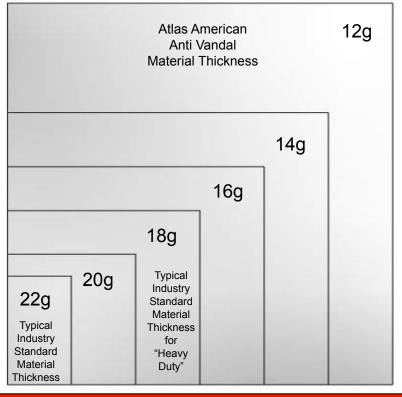

#### **Thicker Material**

The distinguishing feature of our products is the 12 gauge stainless steel material used. It is 3.5 times thicker than the industry standard and over 2 times the thickness of other "vandal resistant" products on the market. 12 gauge is difficult to manufacture in but it is unmatched in strength.