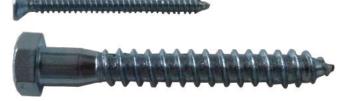

## **Better Mounting**

Our products are specified to be mounted with industry leading 3/8" diameter mounting hardware. The difference in strength is apparent from the image below. Once properly mounted into concrete walls or drywall with 3/4" backing, our products will stand up to use, abuse and vandals.

Standard Industry Mounting Hardware: #8 Metal Screws

Atlas American Standard Mounting Hardware: 3/8" 3" Lag Screw