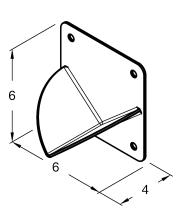

# **AA-TP1-CDCR**

## Anti-Ligature Vandal Resistant Single Roll toilet Paper Holder - CDCR Compliant









### Features:

- Meets CDCR Requirements
- Made in USA
- Anti-Litigure Design with Sloped Surfaces
- Surface Mounted
- Corrosion Resistant
- Industry Leading Warranty against Vandalism
- Full Seam Welding

Dimensions: 6" x 6" x 4" (WxHxD)

Weight: 2 lbs

### **Material Options:**

• 12-gauge 304L Stainless Steel

### **Model Names:**

AA-TP1-CDCR-304L-12g

Finish: Stainless Steel Satin #4 Finish

#### Capacity:

- 1 Standard Core Roll Up to 5" Diameter
- 1 High Density Coreless Roll up to 5" Diameter

Compatibility: Accepts 5" diameter standard toilet paper rolls.

- Scott Professional Standard Roll 100% Recycled
- Georgia Pacific Compact Coreless Recycled
- Scott Essential Coreless High Capacity

**Mounting:** 3/8" Surface Mounting Hole Placements. Mounting Hardware is not included du