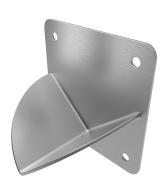

### Features:

- Meets CDCR Requirements
- Made in USA
- Anti-Litigure Design with Sloped Surfaces
- Surface Mounted
- Corrosion Resistant
- Industry Leading Warranty against Vandalism
- Full Seam Welding

### **Material Options:**

• 12-gauge 304L Stainless Steel

### **Model Names:**

AA-TP1-CDCR-304L-12g

Finish: Stainless Steel Satin #4 Finish