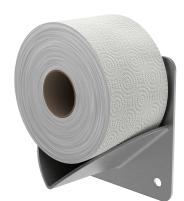

## Anti-Ligature Vandal Resistant Single Roll toilet Paper Holder - CDCR Compliant

### Features:

- Meets CDCR Requirements
- Made in USA
- Anti-Litigure Design with Sloped Surfaces
- Surface Mounted
- Corrosion Resistant
- Industry Leading Warranty against Vandalism
- Full Seam Welding

#### Capacity:

- 1 Standard Core Roll Up to 5" Diameter
- 1 High Density Coreless Roll up to 5" Diameter

Compatibility: Accepts 5" diameter standard toilet paper rolls.

- Scott Professional Standard Roll 100% Recycled
- Georgia Pacific Compact Coreless Recycled
- Scott Essential Coreless High Capacity