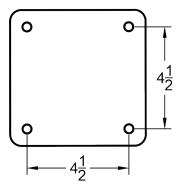

**Mounting:** 3/8" Surface Mounting Hole Placements. Mounting Hardware is not included due to wide variety of mounting surfaces. Installer must select 3/8" hardware suitable for application.

Installation: Secure fixture to wall with appropriate 3/8" Stainless Steel anchoring hardware for optimal installation strength (not provided). Recommend 3/4" or greater back bracing for walls. Partitions may require T-nuts or other suitable anchoring devices. When possible it is recommended that units be through bolted back-to-back providing optimal installation strength.