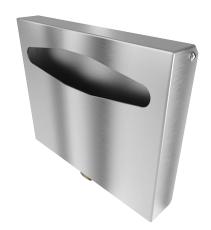

## **VSP-TSCD**

## Vandal Resistant Toilet Seat Cover Dispenser

Features:

- Vandal Resistant Design
- Made in USA
- 10 Year Vandalism Warranty on 12q
- Accommodates Multiple Paper Brands
- Surface Mounted
- Corrosion Resistant
- LEED Sustainable Materials

Dimensions: 15 1/8" x 12 3/4" x 2 3/4" (WxHxD)

Weight: 17 lbs - 12 gauge Stainless Steel 13 lbs - 14 gauge Stainless Steel

**Material Options:** 

- 12-gauge 304L Stainless Steel
- 14-gauge 304L Stainless Steel
- 12-gauge 316L Stainless Steel