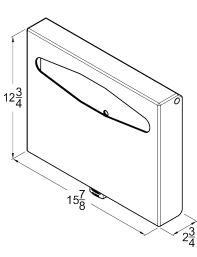

Dimensions: 15 1/8" x 12 3/4" x 2 3/4" (WxHxD)

Weight: 17 lbs - 12 gauge Stainless Steel 13 lbs - 14 gauge Stainless Steel

**Material Options:** 

- 12-gauge 304L Stainless Steel
- 14-gauge 304L Stainless Steel
- 12-gauge 316L Stainless Steel