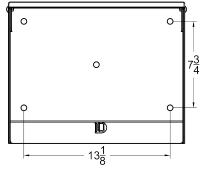

**Mounting:** 3/8" Surface Mounting Hole Placements. Mounting Hardware is not included due to wide variety of mounting surfaces. Installer must select 3/8" hardware suitable for application.

Installation: Secure fixture to wall with appropriate 3/8" stainless steel anchoring hardware (not provided) for optimal installation strength. Recommend 3/4" or greater back bracing for walls. Partitions may require T-nuts or other suitable anchoring devices. When possible it is recommended that units be through bolted back to back providing optimal installation strength.